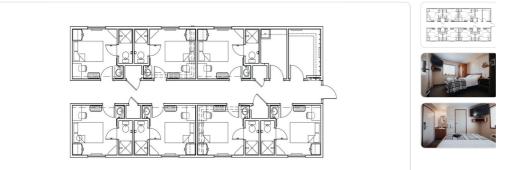

## **30 BED DORMITORY**

- Private washroom
- Double bed
- Venetian blinds
- In-room sink and vanity

## Specifications

| Square Feet        | 140                                   | Size          | 10' x 14'                                   |
|--------------------|---------------------------------------|---------------|---------------------------------------------|
| Bedroom            | Standard double bed                   | Bathroom      | Private ensuite                             |
| Furnishings        | In-room desk and chair                | Entertainment | 27" flat screen TV, satellite & cable ready |
| Other<br>Amenities | High-speed internet, climate controls |               |                                             |