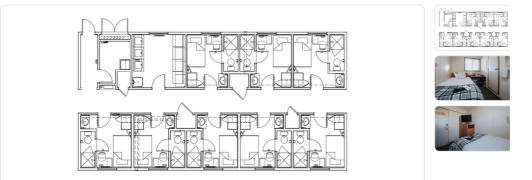

## **38 BED DORMITORY**

- Private washroom
- Double bed
- Venetian blinds
- In-room sink and vanity

## Specifications

| Square Feet        | 88                                    | Size          | 8' x 11'                                    |
|--------------------|---------------------------------------|---------------|---------------------------------------------|
| Bedroom            | Standard double bed                   | Bathroom      | Private ensuite                             |
| Furnishings        | In-room desk and chair                | Entertainment | 22" flat screen TV, satellite & cable ready |
| Other<br>Amenities | High-speed internet, climate controls |               |                                             |