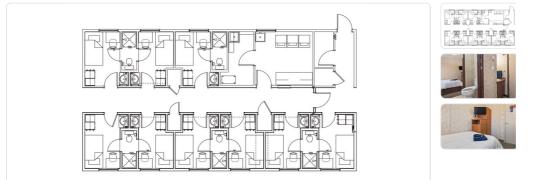

## 44 BED DORMITORY

- Jack & Jill style shared washroom
- Double bed
- Venetian blinds
- In-room sink and vanity

## Specifications

| Square Feet        | 99                                    | Size          | 9' x 11'                                    |
|--------------------|---------------------------------------|---------------|---------------------------------------------|
| Bedroom            | Standard double bed                   | Bathroom      | Jack & Jill syle shared bathroom            |
| Furnishings        | In-room desk and chair                | Entertainment | 22" flat screen TV, satellite & cable ready |
| Other<br>Amenities | High-speed internet, climate controls |               |                                             |